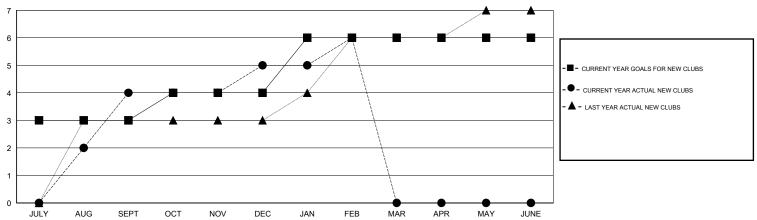

#### GOALS AND ACTUAL NEW CLUBS CUMULATIVE

### LOCATION INDIA

GMT CA 6

| Clubs         |                  |                  |                  |                  | Members               |                    |                                     |                    |                  |
|---------------|------------------|------------------|------------------|------------------|-----------------------|--------------------|-------------------------------------|--------------------|------------------|
|               | RESUL            | TS FOR 2014-2015 |                  |                  | RESULTS FOR 2014-2015 |                    |                                     |                    |                  |
| QUARTER       | NEW CLUB<br>GOAL | NEW CLUBS        | DROPPED<br>CLUBS | NET<br>GAIN/LOSS | QUARTER               | NEW MEMBER<br>GOAL | CHARTER AND<br>NEW MEMBERS<br>ADDED | DROPPED<br>MEMBERS | NET<br>GAIN/LOSS |
| JULY/AUG/SEPT | 3                | 4                | 1                | 3                | JULY/AUG/SEPT         | 40                 | 335                                 | 278                | 57               |
| OCT/NOV/DEC   | 1                | 1                | 3                | -2               | OCT/NOV/DEC           | 30                 | 261                                 | 211                | 50               |
| JAN/FEB/MAR   | 2                | 1                | 0                | 1                | JAN/FEB/MAR           | 100                | 151                                 | 64                 | 87               |
| APR/MAY/JUNE  | 0                | 0                | 0                | 0                | APR/MAY/JUNE          | 50                 | 0                                   | 0                  | 0                |