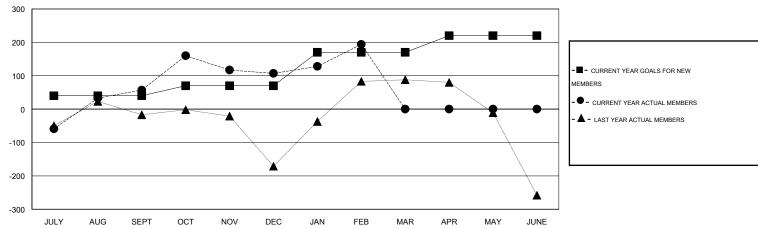

#### GOALS AND ACTUAL MEMBERS CUMULATIVE

| DROPPED CLUBS: 4  DROPPED MEMBERS |                 | 116 CLUBS OF 153 ADDED 1 OR MORE<br>NEW MEMBERS | GENDER DISTRIBUTION  MALE 5,650 (80.06%)  FEMALE 1,407 (19.94%) |                |
|-----------------------------------|-----------------|-------------------------------------------------|-----------------------------------------------------------------|----------------|
| DECEASED  CLUB CANCELLED  OTHER   | 11<br>70<br>472 | CLICK HERE FOR HEALTH ASSESSMENT DATA           | FAMILY UNIT MEMBERS HEAD OF HOUSEHOLD                           | 2,887<br>1,190 |
| TOTAL                             | 553             |                                                 | NON-HEAD OF HOUSEHOLD                                           | 1,697          |

### LOCATION INDIA

GMT CA 6

| Clubs         |                  |                  |                  |                  | Members               |                    |                                     |                    |                  |
|---------------|------------------|------------------|------------------|------------------|-----------------------|--------------------|-------------------------------------|--------------------|------------------|
|               | RESUL            | TS FOR 2014-2015 |                  |                  | RESULTS FOR 2014-2015 |                    |                                     |                    |                  |
| QUARTER       | NEW CLUB<br>GOAL | NEW CLUBS        | DROPPED<br>CLUBS | NET<br>GAIN/LOSS | QUARTER               | NEW MEMBER<br>GOAL | CHARTER AND<br>NEW MEMBERS<br>ADDED | DROPPED<br>MEMBERS | NET<br>GAIN/LOSS |
| JULY/AUG/SEPT | 3                | 4                | 1                | 3                | JULY/AUG/SEPT         | 40                 | 335                                 | 278                | 57               |
| OCT/NOV/DEC   | 1                | 1                | 3                | -2               | OCT/NOV/DEC           | 30                 | 261                                 | 211                | 50               |
| JAN/FEB/MAR   | 2                | 1                | 0                | 1                | JAN/FEB/MAR           | 100                | 151                                 | 64                 | 87               |
| APR/MAY/JUNE  | 0                | 0                | 0                | 0                | APR/MAY/JUNE          | 50                 | 0                                   | 0                  | 0                |